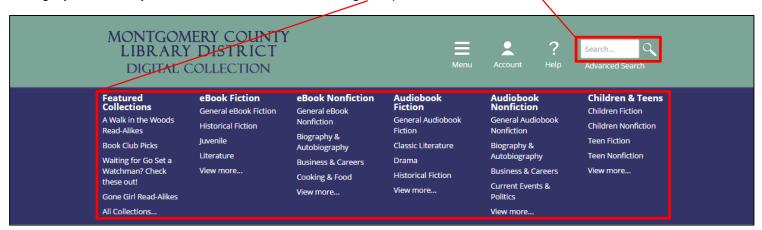

To begin your search, you can either choose from the categories provided or use the search bar.

If you're looking for a specific title or author, using the search bar is the best way to find materials.

If you're looking for a certain genre or type of book, using the categories is the best way to find materials.