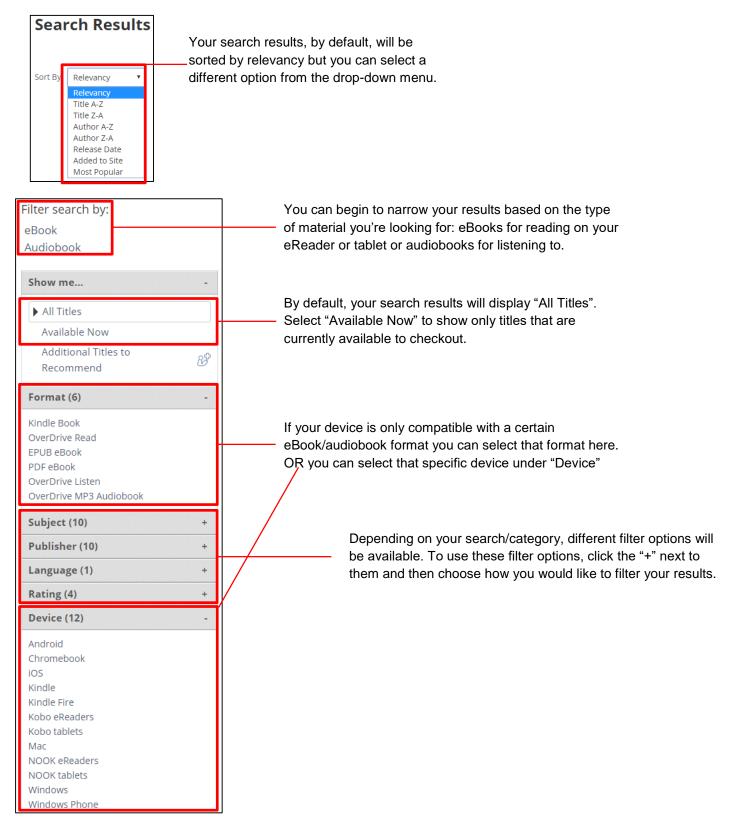

## LOCATING OVER DRIVE MATERIALS

- **1.** Type the author or title into the search bar and press the enter key on the keyboard OR click the category you'd like to search within.
- **2.** Your results will be displayed along with any available filters for narrowing your results.